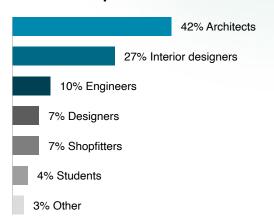

10.000

architects & interior designers subscribed

# ARCHITECT @WORK NEWSLETTER

POLAND

The A@W Newsletter offers unique insights into trends, topics and product innovations relevant for the architecture & design community

# Why advertise?





#### I Readership



#### Statistics



#### Open

The average open rate of the A@W Poland Newsletter is:

31%1



#### Click-Through

The average click-through rate of the A@W Poland Newsletter is:

2,8%2

<sup>&</sup>lt;sup>1</sup> the average open rate for the architecture & construction industry is 22,5% (source Mailchimp)

<sup>&</sup>lt;sup>2</sup> the average click-through rate for the architecture & construction industry is 2,5% (source Mailchimp)

#### **I** 2024 Periodicity

|           | <b>Deadline</b>            | Appearance                |
|-----------|----------------------------|---------------------------|
| ISSUE #21 | 17 <sup>th</sup> January   | 7 <sup>th</sup> February  |
| ISSUE #22 | 20 <sup>th</sup> March     | 10 <sup>th</sup> April    |
| ISSUE #23 | 17 <sup>th</sup> April     | 8