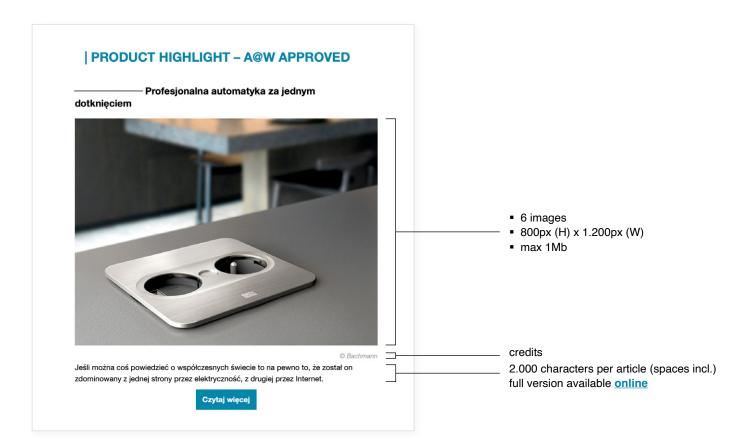

,5% (source Mailchimp)

<sup>&</sup>lt;sup>2</sup> the average click-through rate for the architecture & construction industry is 2,5% (source Mailchimp)

#### **I** 2024 Periodicity

|           | <b>Deadline</b>            | Appearance                |
|-----------|----------------------------|---------------------------|
| ISSUE #21 | 17 <sup>th</sup> January   | 7 <sup>th</sup> February  |
| ISSUE #22 | 20 <sup>th</sup> March     | 10 <sup>th</sup> April    |
| ISSUE #23 | 17 <sup>th</sup> April     | 8 <sup>th</sup> May       |
| ISSUE #24 | 14 <sup>th</sup> August    | 4 <sup>th</sup> September |
| ISSUE #25 | 18 <sup>th</sup> September | 9 <sup>th</sup> October   |
| ISSUE #26 | 13 <sup>th</sup> November  | 4 <sup>th</sup> December  |

#### **I** Procedure



#### I Specifications





# **Book your article**

PLN 4.800

Book 2 newsletter articles and get a 15% discount. Book 3 newsletter articles and get a 20% discount.

Book here

Contact: newsletter@architectatwork.com

# ARCHITECT @WORK NEWSLETTER

### Reach out to our different audiences

| NEWSLETTERS | REACH  | PRICE                    |
|-------------|--------|--------------------------|
| FRANCE      | 60.000 | 2.500 EUR                |
| DACH        | 58.000 | 2.250 EUR                |
| BENELUX     | 40.000 | 1.950 EUR                |
| ITALY       | 30.000 | 1.500 EUR                |
| SPAIN       | 28.000 | 1.500 EUR                |
| UK          | 12.000 | 1.250 GBP (+- 1.500 EUR) |
| SCANDINAVIA | 10.000 | 1.500 EUR                |
| POLAND      | 10.000 | 4.800 PLN (+- 1.100 EUR) |
| CANADA