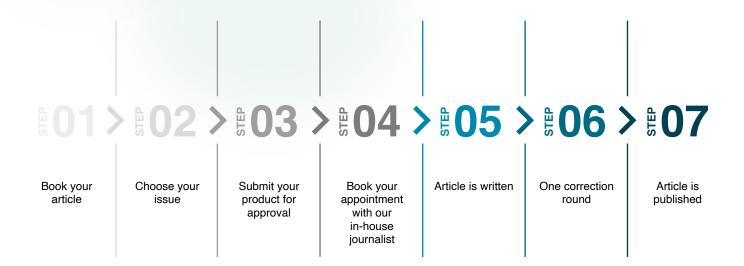

nstruction industry is 22,5% (source Mailchimp)

<sup>&</sup>lt;sup>2</sup> the average click-through rate for the architecture & construction industry is 2,5% (source Mailchimp)

#### **I** 2024 Periodicity

|           | <b>Deadline</b>            | Appearance                |
|-----------|----------------------------|---------------------------|
| ISSUE #21 | 17 <sup>th</sup> January   | 7 <sup>th</sup> February  |
| ISSUE #22 | 20 <sup>th</sup> March     | 10 <sup>th</sup> April    |
| ISSUE #23 | 17 <sup>th</sup> April     | 8 <sup>th</sup> May       |
| ISSUE #24 | 14 <sup>th</sup> August    | 4 <sup>th</sup> September |
| ISSUE #25 | 18 <sup>th</sup> September | 9 <sup>th</sup> October   |
| ISSUE #26 | 13 <sup>th</sup> November  | 4 <sup>th</sup> December  |

#### **I** Procedure



#### I Specifications





# **Book your article**

PLN 4.800

Book 2 newsletter articles and get a 15% discount. Book 3 newsletter articles and get a 20% discount.

Book here

Contact: newsletter@architectatwork.com

# ARCHITECT @WORK NEWSLETTER

### Reach out to our different audiences

| NEWSLETTERS | REACH  | PRICE                    |
|-------------|--------|--------------------------|
| FRANCE      | 60.000 | 2.500 EUR                |
| DACH        | 58.000 | 2.250 EUR                |
| BENELUX     | 40.000 | 1.950 EUR                |
| ITALY       | 30.000 | 1.500 EUR                |
| SPAIN       | 28.000 | 1.500 EUR                |
| UK          | 12.000 | 1.250 GBP (+- 1.500 EUR) |
| SCANDINAVIA | 10.000 | 1.500 EUR                |
| POLAND      | 10.000 | 4.800 PLN (+- 1