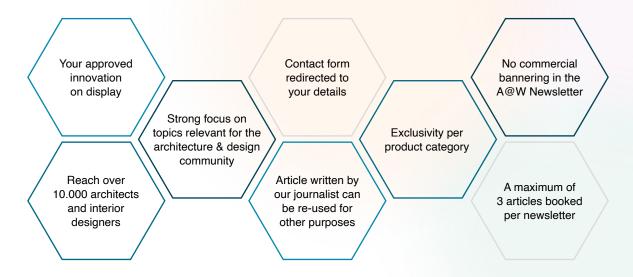

10.000

architects & interior designers subscribed

# ARCHITECT @WORK NEWSLETTER

POLAND

The A@W Newsletter offers unique insights into trends, topics and product innovations relevant for the architecture & design community

# Why advertise?





#### I Readership



#### Statistics



#### Open

The average open rate of the A@W Poland Newsletter is:

31%1



#### Click-Through

The average click-through rate of the A@W Poland Newsletter is:

2,8%2

<sup>&</sup>lt;sup>1</sup> the average open rate for the architecture & construction industry is 22,5% (source Mailchimp)

<sup>&</sup>lt;sup>2</sup> the average click-through rate for the architecture & construction industry is 2,5% (source Mailchimp)

#### **I** 2024 Periodicity

|           | <b>Deadline</b>            | Appearance                |
|-----------|----------------------------|---------------------------|
| ISSUE #21 | 17 <sup>th</sup> January   | 7 <sup>th</sup> February  |
| ISSUE #22 | 20 <sup>th</sup> March     | 10 <sup>th</sup> April    |
| ISSUE #23 | 17 <sup>